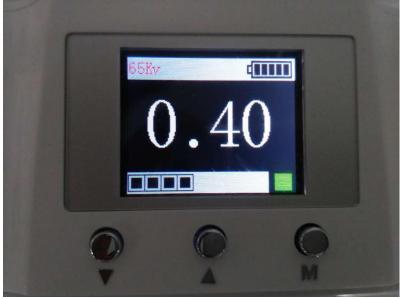

#### **Features:**

- 1.Computor Touch control.
- 2.Toshiba D-045 Tube.
- 3. High Frequency DC.
- 4. Replaceable battery.
- 5.the most smallest dental x ray in China.

#### **Parameters:**

| Model                  | YJ-DXP02      |
|------------------------|---------------|
| X Ray Tube             | Toshiba D-045 |
| Output Voltage/Current | 65kv/2mA      |
| Focus Spot             | 0.4mm         |
| Anode Angle            | 16            |