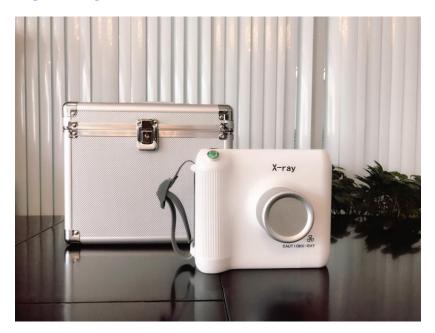

ear warranty for the whole machine, durable battery, over 200 times for one charging.
- 8.3D lead protection.



## **Parameters:**

| Model                 | YJ-DXP01                             |
|-----------------------|--------------------------------------|
| Power                 | 400VA                                |
| Focal Point           | 0.4*0.4mm                            |
| Voltage               | 65KV                                 |
| Current               | 2mA                                  |
| High Voltage Supplier | DC 40KHz                             |
| Туре                  | I,B                                  |
| Operation mode        | Indirect loading, continuous working |
| Exposure time         | 0.1~2.5s                             |

# **YJ-DXP02**







#### **Features:**

- 1.Computor Touch control.
- 2.Toshiba D-045 Tube.
- 3. High Frequency DC.
- 4. Replaceable battery.
- 5.the most smallest dental x ray in China.

#### **Parameters:**

| Model                  | YJ-DXP02      |
|------------------------|---------------|
| X Ray Tube             | Toshiba D-045 |
| Output Voltage/Current | 65kv/2mA      |
| Focus Spot             | 0.4mm         |
| Anode Angle            | 16            |

## **TWO models Difference:**

The 01 type is keystroke, original Japanese Toshiba tube, 0.5 lead protection inside the machine, and built-in rechargeable lithium battery.

The 02 type is the LCD touch screen. It has tooth selection, bite chip and digital selection. The original Toshiba ball tube has 0.5 lead protection inside the machine. It