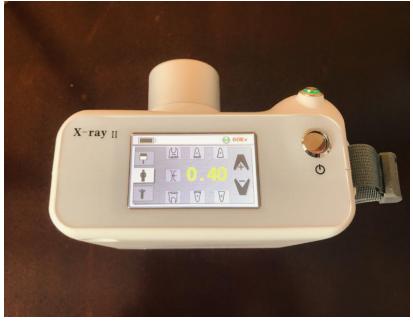

# **YJ-DXP02**

#### **Features:**

- 1.Computor Touch control.
- 2.Toshiba D-045 Tube.
- 3. High Frequency DC.
- 4. Replaceable battery.
- 5.the most smallest dental x ray in China.

## **TWO models Difference:**

The 01 type is keystroke, original Japanese Toshiba tube, 0.5 lead protection inside the machine, and built-in rechargeable lithium battery.

The 02 type is the LCD touch screen. It has tooth selection, bite chip and digital selection. The original Toshiba ball tube has 0.5 lead protection inside the machine. It is a rechargeable lithium battery, and the 02 type is smaller than the 01 type