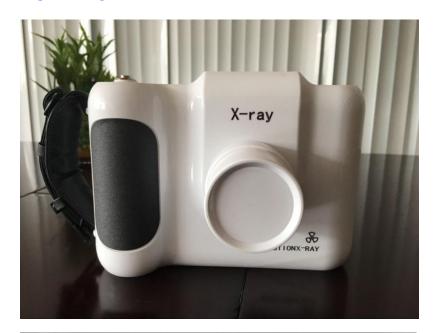

# **Portable Dental X Ray equipment**

## YJ-DXP01

### **Features:**

- 1. High Frequency Advances Technology
- 2.Toshiba D-0711 DC Tube.
- 3. Manuual control, Remote control is optional..
- 4. Digitizatin available.
- 5.Computer progran inside
- 6.Power on self test.
- 7.2 year warranty for the whole machine, durable battery, over 200 times for one charging.
- 8.3D lead protection.